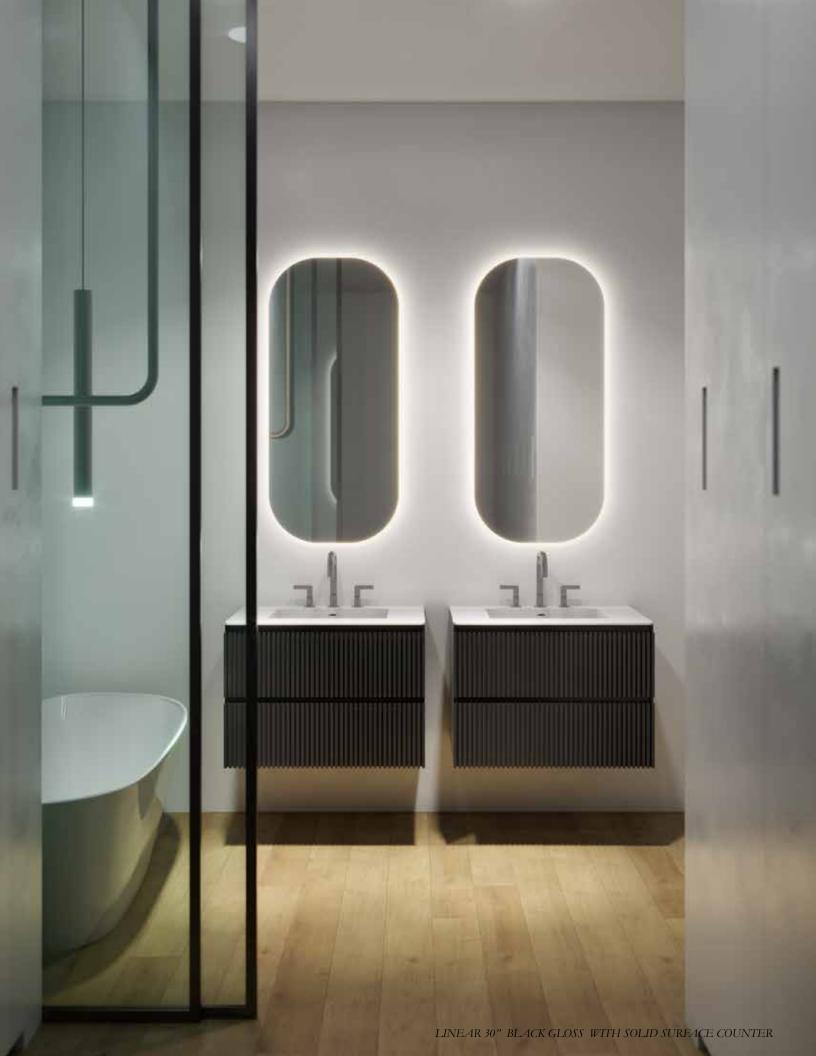

ld the rounded edges.
- ~ Our countertops are made from solid surface which is a man made material compised of acrylic polymer and alumina trihydrate. Solid surface is a non-porous and low maintenance material.

### Finishing & Interior

Our vanities are finished with multiple layers of high gloss paint and polished to perfection. The interiors of our vanities are painted as well to achieve an overall elegance. Each vanity has 2 functional drawers with plumbing cutouts.

### **Installation**

Each vanity is wall hung using a unique metal bracket that is provided. The vanity back is open for ease of installation.

#### Internal Hardware

Each vanity is outfitted with Hettitch glides and feature a soft close system. The drawers are ultra slim to maximize their use and capacity.