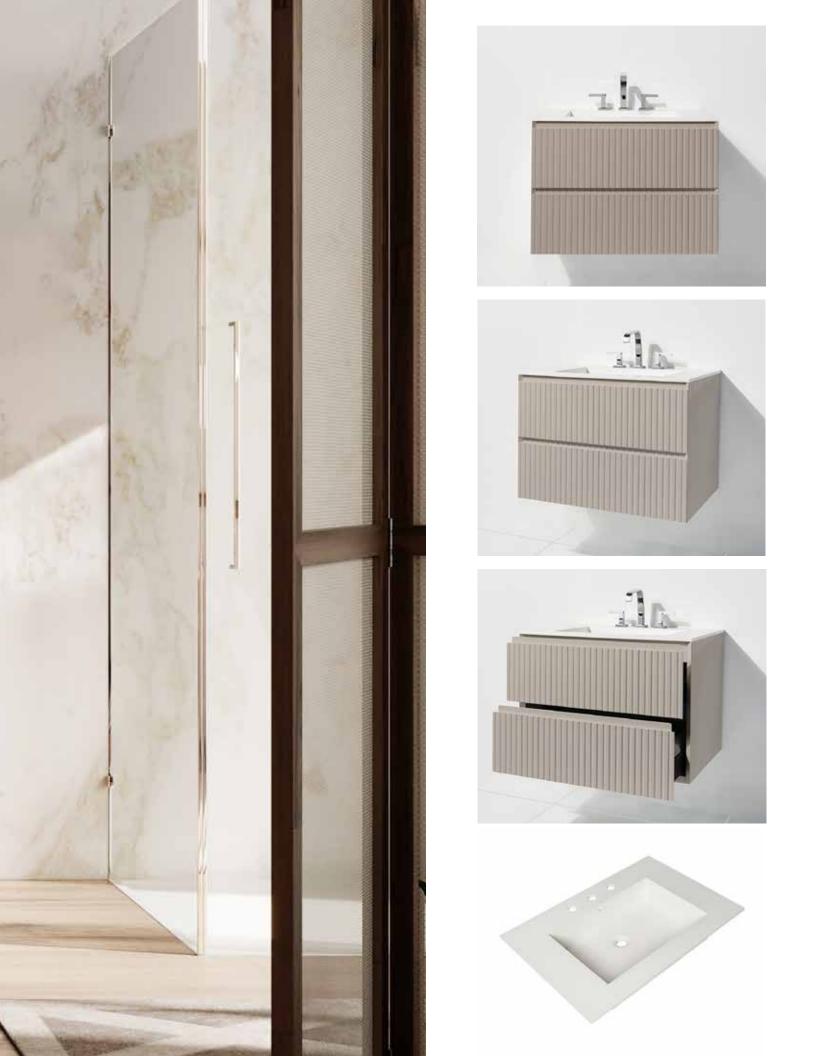

## TAUPE GLOSS

#### LUXE | NAVY GLOSS

DIMENSIONS: 36.4" x 21.4" x .5"

MSRP: \$880