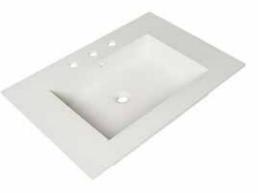

#### LUXE | WHITE GLOSS

SKU: Alm-cnt-36

MSRP: \$880

DIMENSIONS: 36.4" x 21.4" x .5"

#### <u>Material</u>

- ~Our vanities are manufactured using medium density fiberboard (MDF). MDF is produced by dry-pressing timber fibers together with synthetic resins to bind them. It has a plain homogeneous structure with a surface finishing resulting in smooth sides and edges. This allows it to be a perfect material for lacquers. MDF can be cut, milled, and mechanized efficiently. The 2 front legs of each unit is made from beech wood which allow us to mold the rounded edges.
- ~ Our countertops are made from solid surface which is a man made material compised of acrylic polymer and alumina trihydrate. Solid surface is a non-porous and low maintenance material.