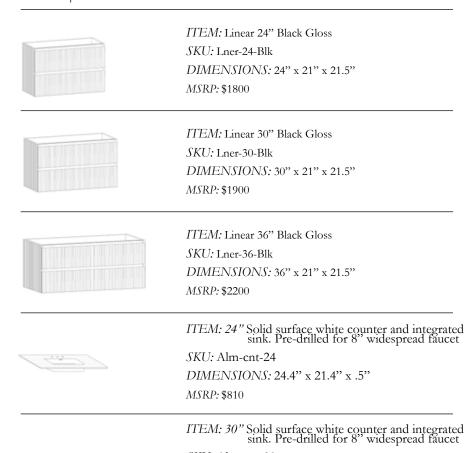

## BLACK GLOSS

### **ABOUT**

Tap into classical design with Chameleon Concepts Linear Collection Vanity. The vanities high gloss fluted texture can be styled into many different bathroom designs. Each vanity has two functional and practical interior soft closing drawers. The Linear Vanity Collection is a wall-mounted vanity and is available in 3 sizes; 24", 30", 36" and 3 high gloss lacquer colors; black, white and taupe.