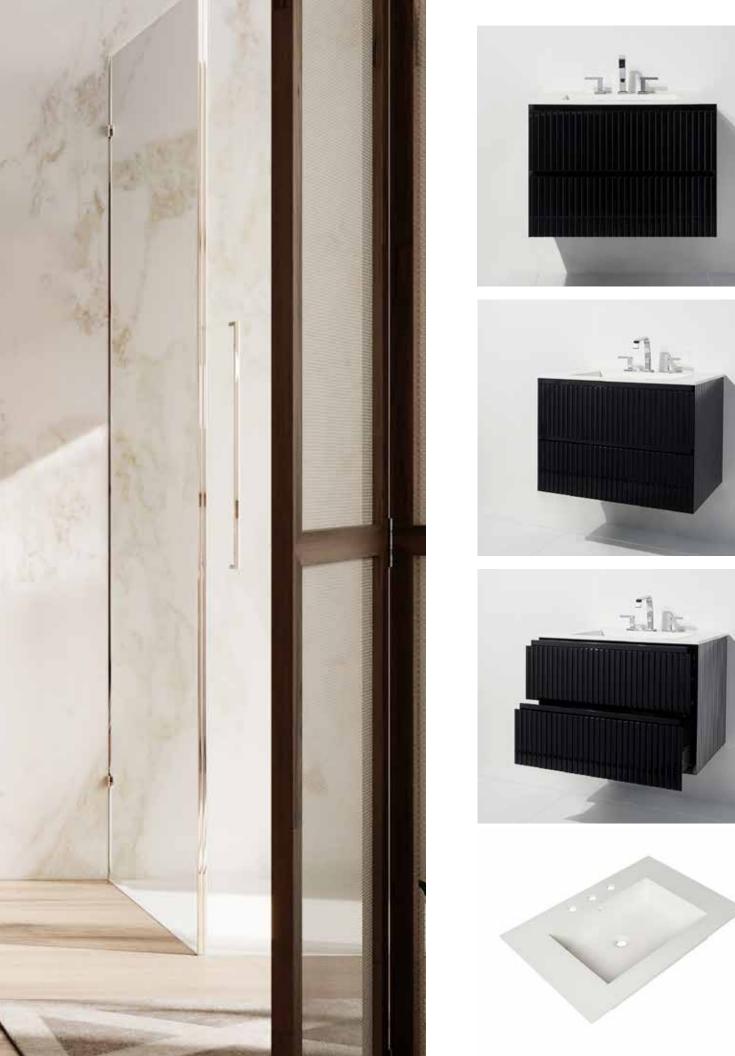

## BLACK GLOSS

### **ABOUT**

Tap into classical design with Chameleon Concepts Linear Collection Vanity. The vanities high gloss fluted texture can be styled into many different bathroom designs. Each vanity has two functional and practical interior soft closing drawers. The Linear Vanity Collection is a wall-mounted vanity and is available in 3 sizes; 24", 30", 36" and 3 high gloss lacquer colors; black, white and taupe.