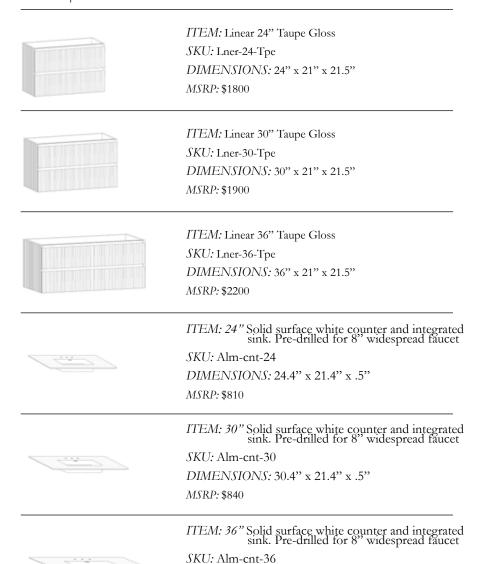

## TAUPE GLOSS

#### LUXE | NAVY GLOSS

DIMENSIONS: 36.4" x 21.4" x .5"

MSRP: \$880