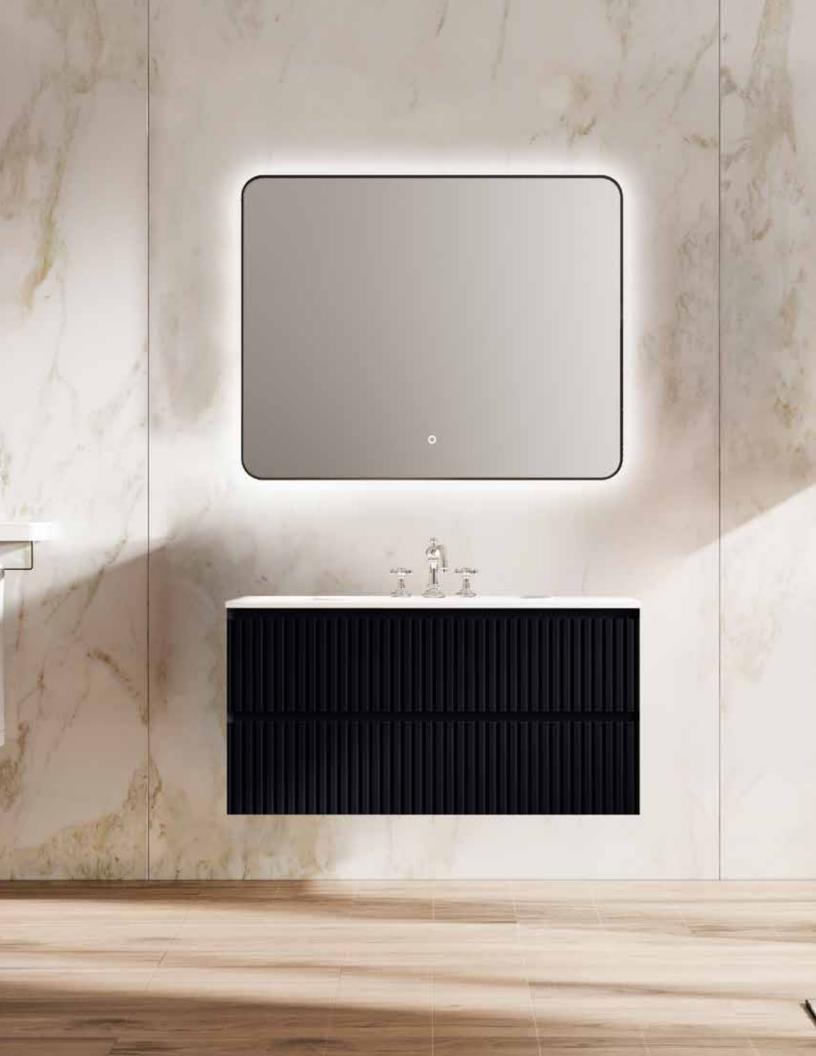

two functional and practical interior soft closing drawers. The Linear Vanity Collection is a wall-mounted vanity and is available in 3 sizes; 24", 30", 36" and 3 high gloss lacquer colors; black, white and taupe.

Chameleon Concepts was founded in 2014 as an innovative bathroom vanity brand that celebrates luxury without compromising on functionality.

Years after inception, Chameleon Concepts is still going strong creating beautiful bathroom furniture. Chameleon Concepts is continuously adapting to stand apart and not blend in. Each of our collections feature timeless and classic pieces that are always in stock but never out of style. With an expanding team and a focus on new collections, outreach and business developing, Chameleon Concepts is raising the bar in the vanity industry.





## BLACK GLOSS

#### LUXE | BLACK GLOSS





MSRP: \$880





## WHITE GLOSS

#### LUXE | WHITE GLOSS



SKU: Alm-cnt-36

MSRP: \$880

DIMENSIONS: 36.4" x 21.4" x .5"





## TAUPE GLOSS

#### LUXE | NAVY GLOSS



DIMENSIONS: 36.4" x 21.4" x .5"

MSRP: \$880





### MATERIAL SPECIFICATIONS

#### <u>Material</u>

- ~Our vanities are manufactured using medium density fiberboard (MDF). MDF is produced by dry-pressing timber fibers together with synthetic resins to bind them. It has a plain homogeneous structure with a surface finishing resulting in smooth sides and edges. This allows it to be a perfect material for lacquers. MDF can be cut, milled, and mechanized efficiently. The 2 front legs of each unit is made from beech wood which allow us to mold the rounded edges.
- ~ Our countertops