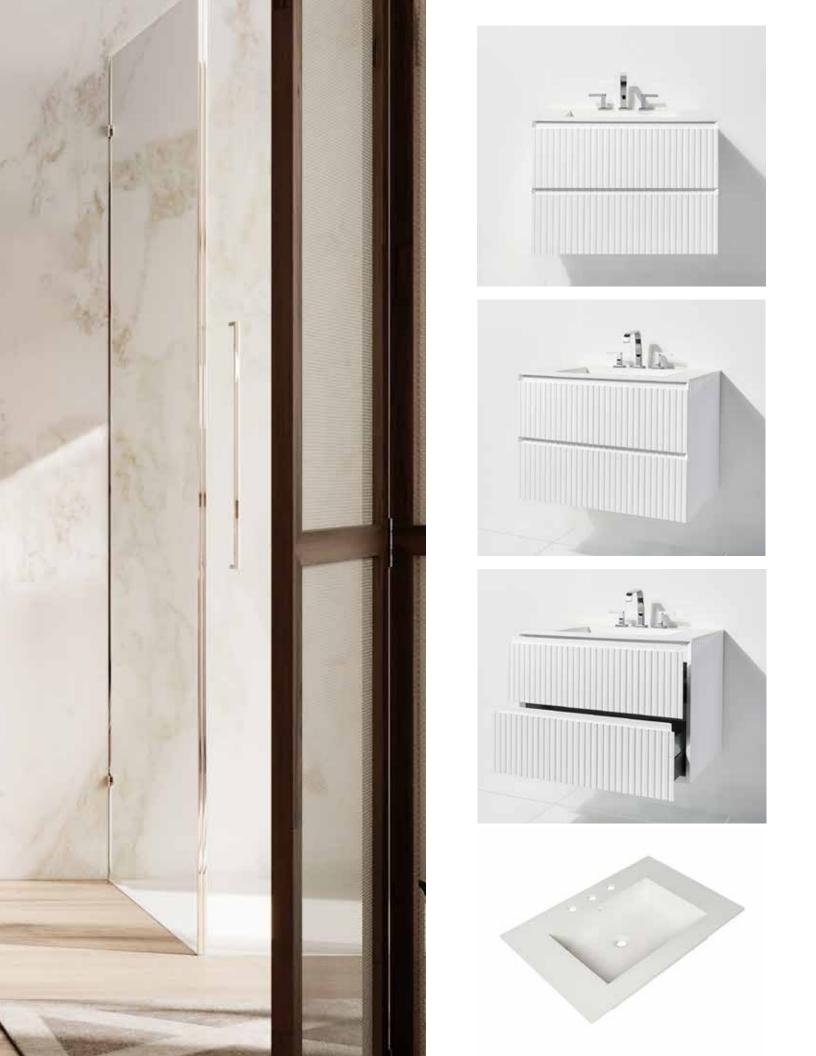

## WHITE GLOSS

### **ABOUT**

Tap into classical design with Chameleon Concepts Linear Collection Vanity. The vanities high gloss fluted texture can be styled into many different bathroom designs. Each vanity has two functional and practical interior soft closing drawers. The Linear Vanity Collection is a wall-mounted vanity and is available in 3 sizes; 24", 30", 36" and 3 high gloss lacquer colors; black, white and taupe.