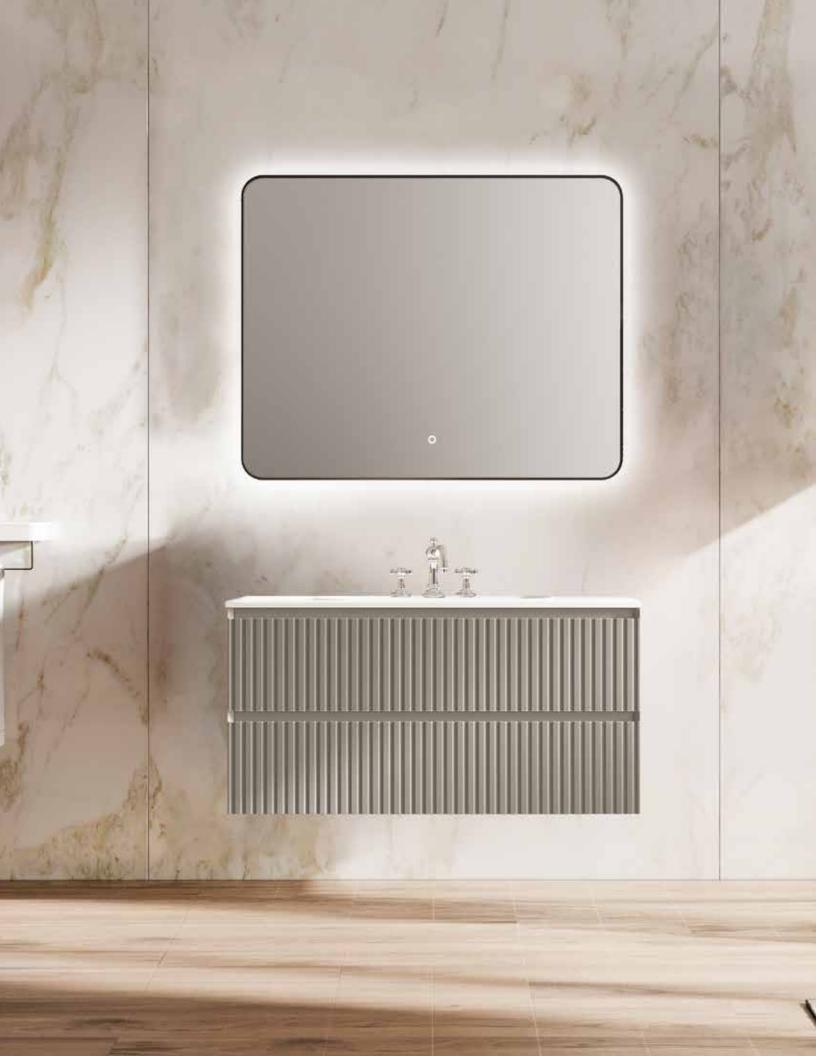

## TAUPE GLOSS

### **ABOUT**

Tap into classical design with Chameleon Concepts Linear Collection Vanity. The vanities high gloss fluted texture can be styled into many different bathroom designs. Each vanity has two functional and practical interior soft closing drawers. The Linear Vanity Collection is a wall-mounted vanity and is available in 3 sizes; 24", 30", 36" and 3 high gloss lacquer colors; black, white and taupe.