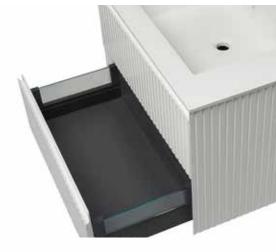

### Finishing & Interior

Our vanities are finished with multiple layers of high gloss paint and polished to perfection. The interiors of our vanities are painted as well to achieve an overall elegance. Each vanity has 2 functional drawers with plumbing cutouts.

#### Internal Hardware

Each vanity is outfitted with Hettitch glides and feature a soft close system. The drawers are ultra slim to maximize their use and capacity.