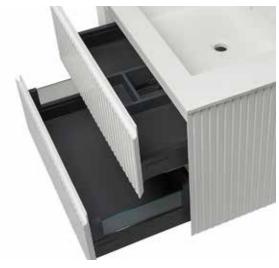

#### Internal Hardware

Each vanity is outfitted with Hettitch glides and feature a soft close system. The drawers are ultra slim to maximize their use and capacity.