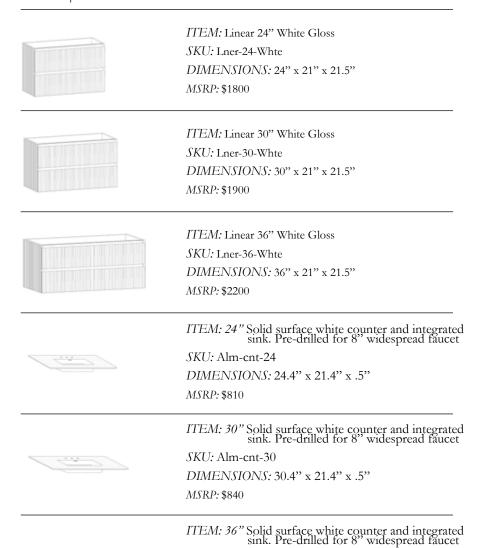

## WHITE GLOSS

#### LUXE | WHITE GLOSS

SKU: Alm-cnt-36

MSRP: \$880

DIMENSIONS: 36.4" x 21.4" x .5"