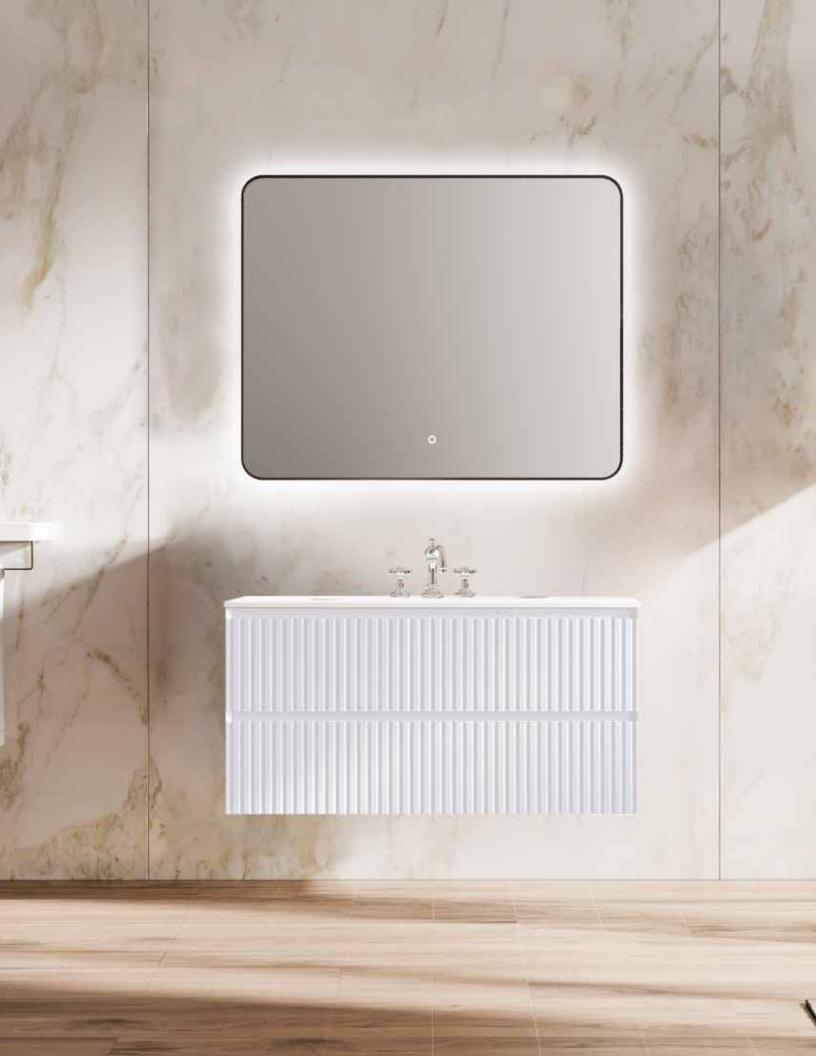

## WHITE GLOSS

### **ABOUT**

Tap into classical design with Chameleon Concepts Linear Collection Vanity. The vanities high gloss fluted texture can be styled into many different bathroom designs. Each vanity has two functional and practical interior soft closing drawers. The Linear Vanity Collection is a wall-mounted vanity and is available in 3 sizes; 24", 30", 36" and 3 high gloss lacquer colors; black, white and taupe.