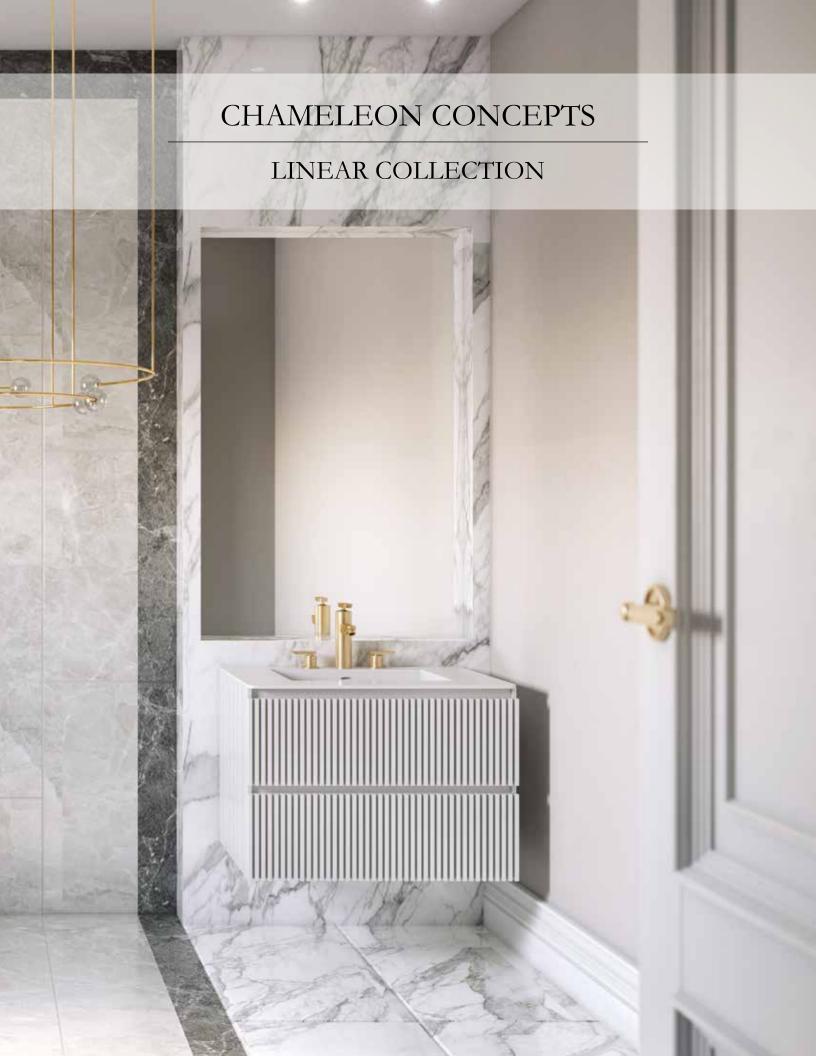

### **ABOUT**

Tap into classical design with Chameleon Concepts Linear Collection Vanity. The vanities high gloss fluted texture can be styled into many different bathroom designs. Each vanity has two functional and practical interior soft closing drawers. The Linear Vanity Collection is a wall-mounted vanity and is available in 3 sizes; 24", 30", 36" and 3 high gloss lacquer colors; black, white and taupe.

## WHITE GLOSS

## TAUPE GLOSS