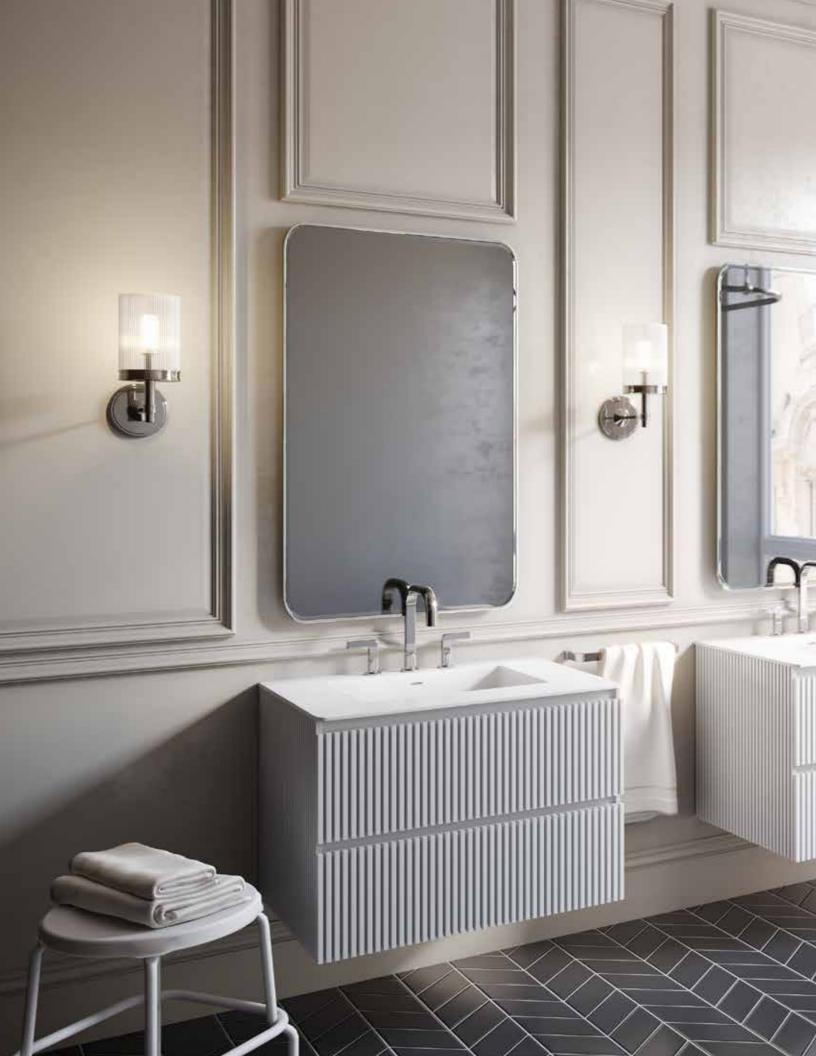

## WHITE GLOSS

#### LUXE | WHITE GLOSS

SKU: Alm-cnt-36

MSRP: \$880

DIMENSIONS: 36.4" x 21.4" x .5"