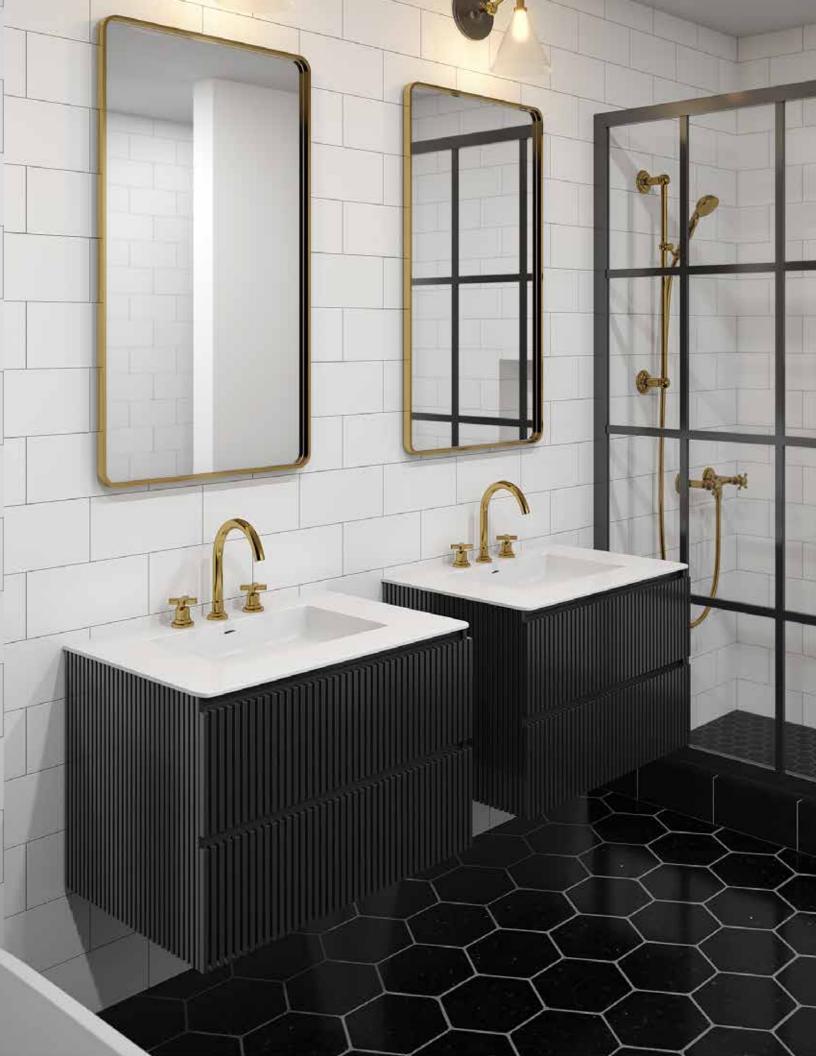

### **ABOUT**

Tap into classical design with Chameleon Concepts Linear Collection Vanity. The vanities high gloss fluted texture can be styled into many different bathroom designs. Each vanity has two functional and practical interior soft closing drawers. The Linear Vanity Collection is a wall-mounted vanity and is available in 3 sizes; 24", 30", 36" and 3 high gloss lacquer colors; black, white and taupe.

Chameleon Concepts was founded in 2014 as an innovative bathroom vanity brand that celebrates luxury without compromising on functionality.

Years after inception, Chameleon Concepts is still going strong creating beautiful bathroom furniture. Chameleon Concepts is continuously adapting to stand apart and not blend in. Each of our collections feature timeless and classic pieces that are always in stock but never out of style. With an expanding team and a focus on new collections, outreach and business developing, Chameleon Concepts is raising the bar in the vanity industry.