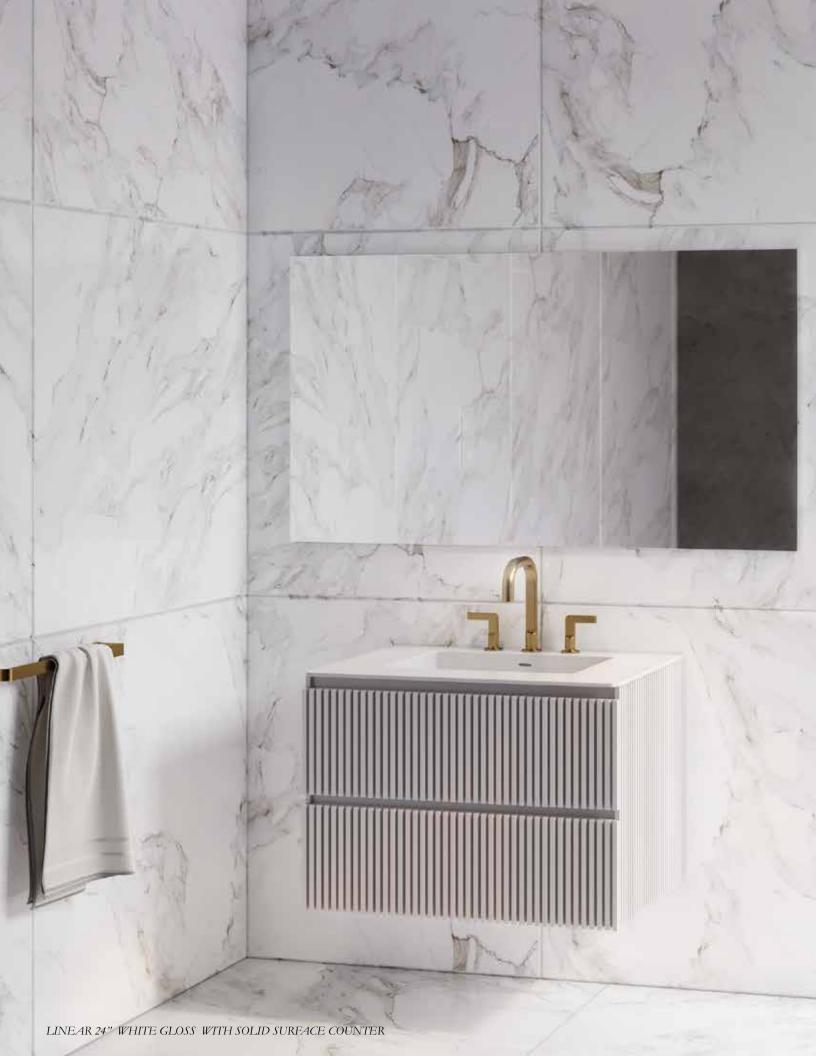

the rounded edges.
- ~ Our countertops are made from solid surface which is a man made material compised of acrylic polymer and alumina trihydrate. Solid surface is a non-porous and low maintenance material.

### Finishing & Interior

Our vanities are finished with multiple layers of high gloss paint and polished to perfection. The interiors of our vanities are painted as well to achieve an overall elegance. Each vanity has 2 functional drawers with plumbing cutouts.

### **Installation**

Each vanity is wall hung using a unique metal bracket that is provided. The vanity back is open for ease of installation.

#### Internal Hardware

Each vanity is outfitted with Hettitch glides and feature a soft close system. The drawers are ultra slim to maximize their use and capacity.