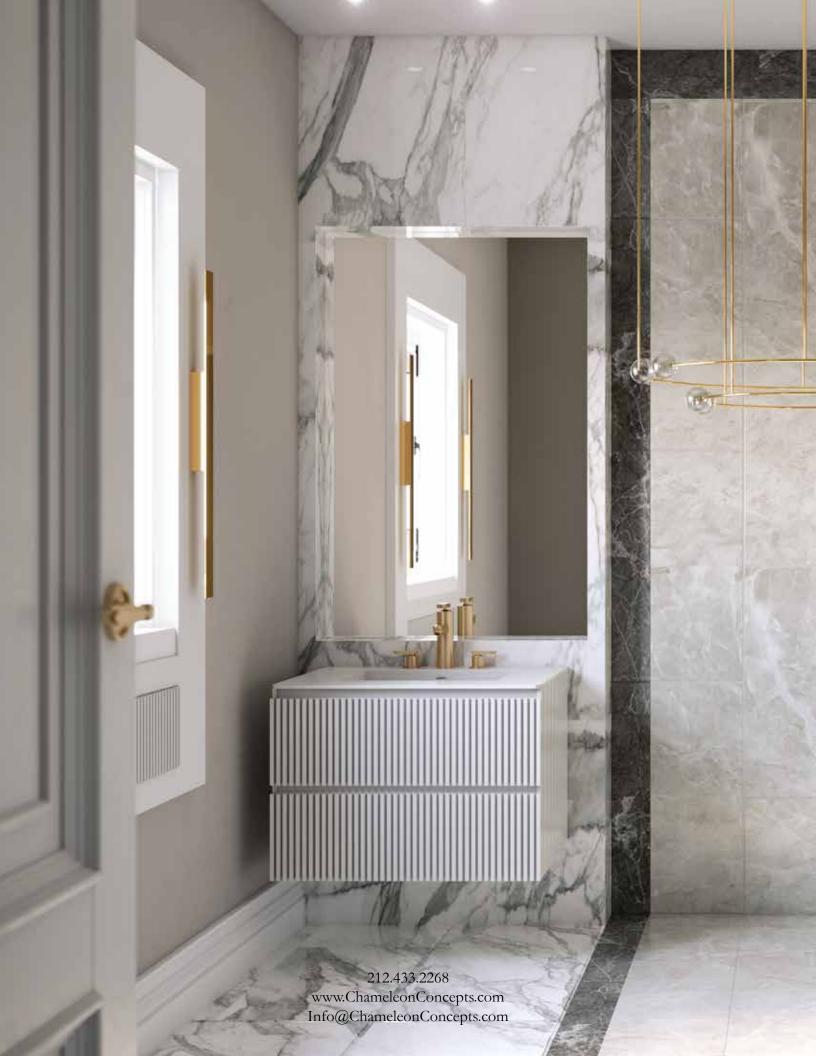

rounded edges.
- ~ Our countertops are made from solid surface which is a man made material compised of acrylic polymer and alumina trihydrate. Solid surface is a non-porous and low maintenance material.

### Finishing & Interior

Our vanities are finished with multiple layers of high gloss paint and polished to perfection. The interiors of our vanities are painted as well to achieve an overall elegance. Each vanity has 2 functional drawers with plumbing cutouts.

### **Installation**

Each vanity is wall hung using a unique metal bracket that is provided. The vanity back is open for ease of installation.

#### Internal Hardware

Each vanity is outfitted with Hettitch glides and feature a soft close system. The drawers are ultra slim to maximize their use and capacity.