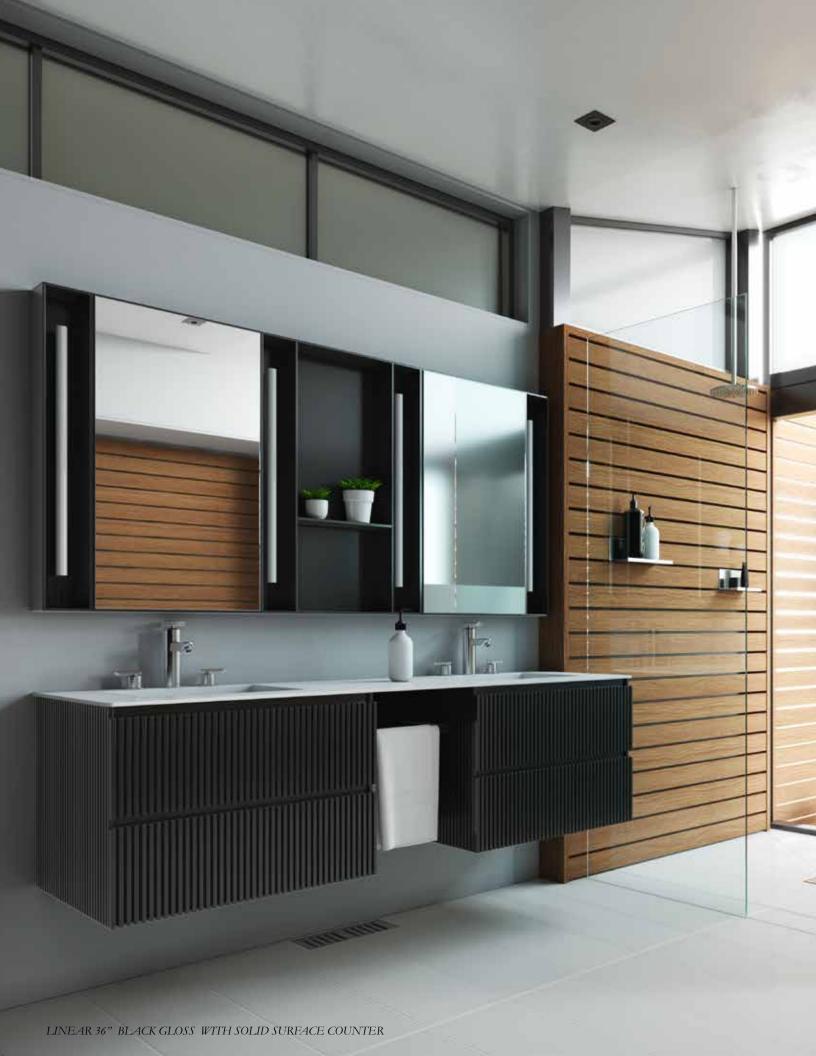

mold the rounded edges.
- ~ Our countertops are made from solid surface which is a man made material compised of acrylic polymer and alumina trihydrate. Solid surface is a non-porous and low maintenance material.

### Finishing & Interior

Our vanities are finished with multiple layers of high gloss paint and polished to perfection. The interiors of our vanities are painted as well to achieve an overall elegance. Each vanity has 2 functional drawers with plumbing cutouts.

### **Installation**

Each vanity is wall hung using a unique metal bracket that is provided. The vanity back is open for ease of installation.

#### Internal Hardware

Each vanity is outfitted with Hettitch glides and feature a soft close system. The drawers are ultra slim to maximize their use and capacity.