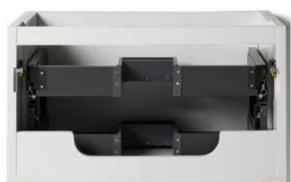

#### Internal Hardware

Each vanity is outfitted with Hettitch glides and feature a soft close system. The drawers are ultra slim to maximize their use and capacity.